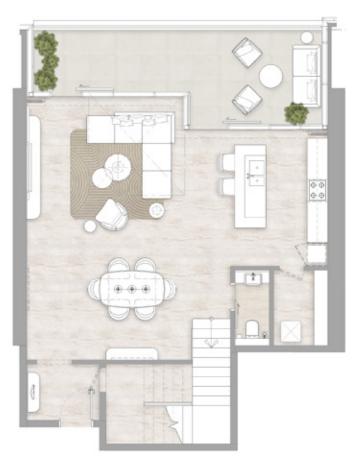

# Type 1

## 1 Bedroom

#### FLOORS: 3 - 8, 11 - 14, 16 - 19, 22 - 25, 28 - 31, 33 - 36, 39 - 42

Dubai Marina

Internal Area

- Balcony Area
- Total Area

Community

Partial Sea

A Dubai Marina

All dimensions are in imperial and metric, and measured to the structural elements and exclude wall finishes and construction tolerances.
 All materials, dimensions, and drawings are approximate only.
 Information is subject to change without notice, at developer's absolute discretion.
 Actual area may vary from the stated area.
 Balcony sizes my vary between units.
 Drawings are not to scale.
 All images used are for illustrative purposes only and do not represent the actual size, features, specifications, fittings, or furnishings.
 The developer reserves the right to make revisions/alterations, at its absolute discretion, without any liability whatsoever.

1. All dimensions are in imperial and metric, and measured to the structural elements and exclude wall finishes and construction tolerances. 2. All materials, dimensions, and drawings are approximate only. 3. Information is subject to change without notice, at developer's absolute discretion. 4. Actual area may vary from the stated area. 5. Balcony sizes my vary between units. 6. Drawings are not to scale. 7. All images used are for illustrative purposes only and do not represent the actual size, features, specifications, fittings, or furnishings. 8. The developer reserves the right to make revisions/alterations, at its absolute discretion, without any liability whatsoever.