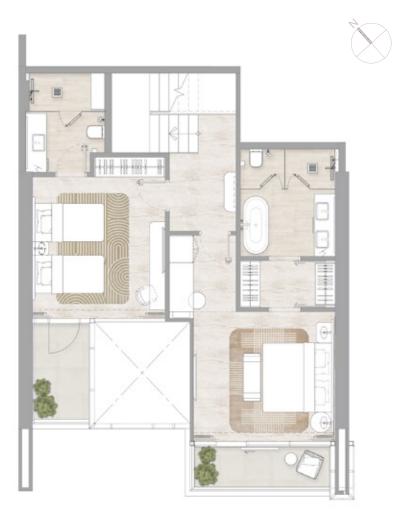

# Type 1

## 1 Bedroom

#### FLOORS: 3 - 8, 11 - 14, 16 - 19, 22 - 25, 28 - 31, 33 - 36, 39 - 42

Dubai Marina

Internal Area

- Balcony Area
- Total Area

Community

Partial Sea

A Dubai Marina

All dimensions are in imperial and metric, and measured to the structural elements and exclude wall finishes and construction tolerances.
 All materials, dimensions, and drawings are approximate only.
 Information is subject to change without notice, at developer's absolute discretion.
 Actual area may vary from the stated area.
 Balcony sizes my vary between units.
 Drawings are not to scale.
 All images used are for illustrative purposes only and do not represent the actual size, features, specifications, fittings, or furnishings.
 The developer reserves the right to make revisions/alterations, at its absolute discretion, without any liability whatsoever.

1. All dimensions are in imperial and metric, and measured to the structural elements and exclude wall finishes and construction tolerances. 2. All materials, dimensions, and drawings are approximate only. 3. Information is subject to change without notice, at developer's absolute discretion. 4. Actual area may vary from the stated area. 5. Balcony sizes my vary between units. 6. Drawings are not to scale. 7. All images used are for illustrative purposes only and do not represent the actual size, features, specifications, fittings, or furnishings. 8. The developer reserves the right to make revisions/alterations, at its absolute discretion, without any liability whatsoever.