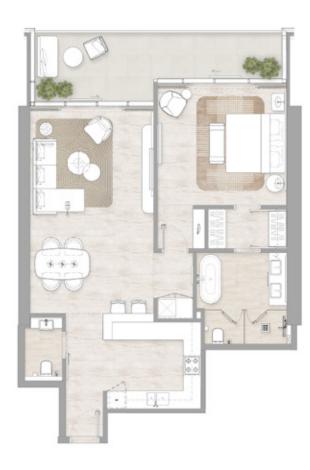

#### FLOORS: 3 - 8, 11 - 14, 16 - 19, 22 - 25, 28 - 31, 33 - 36, 39 - 42

Dubai Marina

Internal Area

- Balcony Area
- Total Area

Community

Partial Sea

A Dubai Marina

All dimensions are in imperial and metric, and measured to the structural elements and exclude wall finishes and construction tolerances.
 All materials, dimensions, and drawings are approximate only.
 Information is subject to change without notice, at developer's absolute discretion.
 Actual area may vary from the stated area.
 Balcony sizes my vary between units.
 Drawings are not to scale.
 All images used are for illustrative purposes only and do not represent the actual size, features, specifications, fittings, or furnishings.
 The developer reserves the right to make revisions/alterations, at its absolute discretion, without any liability whatsoever.

1. All dimensions are in imperial and metric, and measured to the structural elements and exclude wall finishes and construction tolerances. 2. All materials, dimensions, and drawings are approximate only. 3. Information is subject to change without notice, at developer's absolute discretion. 4. Actual area may vary from the stated area. 5. Balcony sizes my vary between units. 6. Drawings are not to scale. 7. All images used are for illustrative purposes only and do not represent the actual size, features, specifications, fittings, or furnishings. 8. The developer reserves the right to make revisions/alterations, at its absolute discretion, without any liability whatsoever.