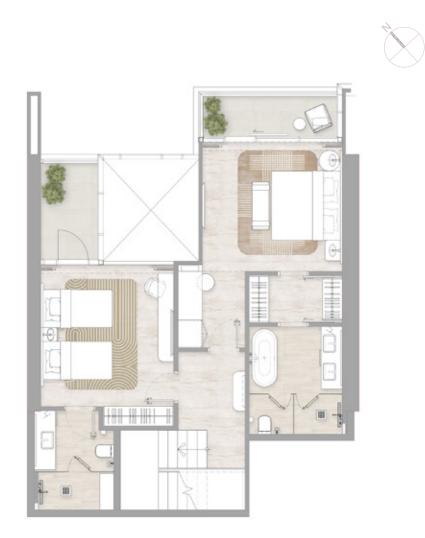

# Type 2

### 2 Bedroom

FLOORS: 3, 4, 6, 7, 11, 12, 14, 16, 17, 19, 22, 23, 25, 28, 29, 31, 33, 34, 36, 39, 40, 42

- Internal Area
- Balcony Area
- Total Area

Community

04

09

Partial Sea

A Dubai Marina

All dimensions are in imperial and metric, and measured to the structural elements and exclude wall finishes and construction tolerances.
 All materials, dimensions, and drawings are approximate only.
 Information is subject to change without notice, at developer's absolute discretion.
 Actual area may vary from the stated area.
 Balcony sizes my vary between units.
 Drawings are not to scale.
 All images used are for illustrative purposes only and do not represent the actual size, features, specifications, fittings, or furnishings.
 The developer reserves the right to make revisions/alterations, at its absolute discretion, without any liability whatsoever.

1. All dimensions are in imperial and metric, and measured to the structural elements and exclude wall finishes and construction tolerances. 2. All materials, dimensions, and drawings are approximate only. 3. Information is subject to change without notice, at developer's absolute discretion. 4. Actual area may vary from the stated area. 5. Balcony sizes my vary between units. 6. Drawings are not to scale. 7. All images used are for illustrative purposes only and do not represent the actual size, features, specifications, fittings, or furnishings. 8. The developer reserves the right to make revisions/alterations, at its absolute discretion, without any liability whatsoever.