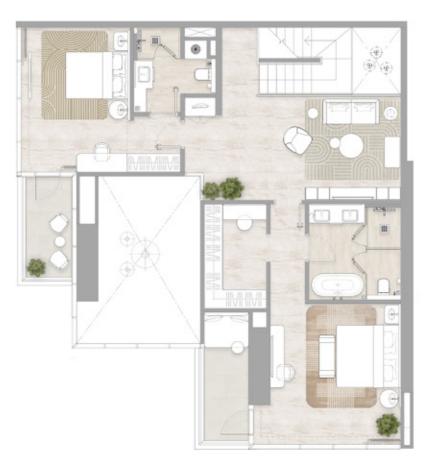

291.31 sq m / 3,135.66 sq ft



## Lower Floor

## Upper Floor





A Dubai Marina

All dimensions are in imperial and metric, and measured to the structural elements and exclude wall finishes and construction tolerances. 2. All materials, dimensions, and drawings are approximate only. 3. Information is subject to change without notice, at developer's absolute discretion. 4. Actual area may vary from the stated area. 5. Balcony sizes my vary between units.
 Drawings are not to scale. 7. All images used are for illustrative purposes only and do not represent the actual size, features, specifications, fittings, or furnishings. 8. The developer reserves the right to make revisions/alterations, at its absolute discretion, without any liability whatsoever.



### Kempinski Marina Residences





#### FLOORS: 43

## Lower Floor

## Upper Floor











1. All dimensions are in imperial and metric, and measured to the structural elements and exclude wall finishes and construction tolerances. 2. All materials, dimensions, and drawings are approximate only. 3. Information is subject to change without notice, at developer's absolute discretion. 4. Actual area may vary from the stated area. 5. Balcony sizes my vary between units. 6. Drawings are not to scale. 7. All images used are for illustrative purposes only and do not represent the actual size, features, specifications, fittings, or furnishings. 8. The developer reserves the right to make revisions/alterations, at its absolute discretion, without any liability whatsoever.

Internal Area
Balcony Area
Total Area
614.12 s

385.2 s