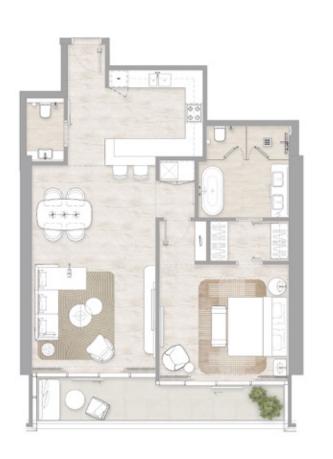

#### FLOORS: 5, 8, 13, 18, 24, 30, 35, 41

2 Bedroom

Type 1A

03

10

A

1. All dimensions are in imperial and metric, and measured to the structural elements and exclude wall finishes and construction tolerances. 2. All materials, dimensions, and drawings are approximate only. 3. Information is subject to change without notice, at developer's absolute discretion. 4. Actual area may vary from the stated area. 5. Balcony sizes my vary between units. 6. Drawings are not to scale. 7. All images used are for illustrative purposes only and do not represent the actual size, features, specifications, fittings, or furnishings. 8. The developer reserves the right to make revisions/alterations, at its absolute discretion, without any liability whatsoever.