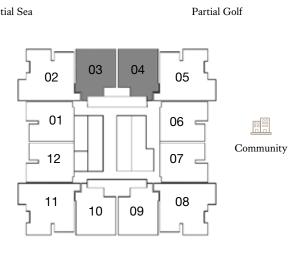

# Type 1A

FLOORS: 3 - 8, 11 - 14, 16 - 19, 22 - 25, 28 - 31, 33 - 36, 39 - 42

89.84 sq m / 967.03 sq ft 15.29 sq m / 164.58 sq ft 105.13 sq m / 1,131.62 sq ft

> Partial Golf 04 05 06 Community 07 = 08