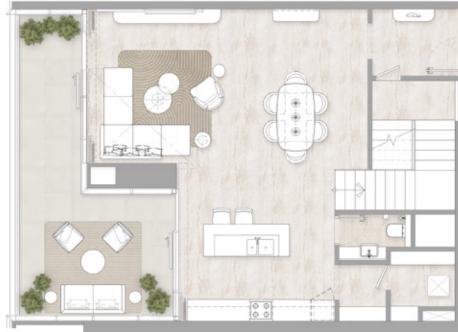

# DUPLEX APARTMENTS

## Lower Floor

## Upper Floor

FLOORS: 9, 20, 26, 37

Dubai Marina

4 Partial Sea

Community

A Dubai Marina

 All dimensions are in imperial and metric, and measured to the structural elements and exclude wall finishes and construction tolerances. 2. All materials, dimensions, and drawings are approximate only. 3. Information is subject to change without notice, at developer's absolute discretion. 4. Actual area may vary from the stated area. 5. Balcony sizes my vary between units.
 Drawings are not to scale. 7. All images used are for illustrative purposes only and do not represent the actual size, features, specifications, fittings, or furgicity for the developer reserves the right to make reprisions (alterations furnishings. 8. The developer reserves the right to make revisions/alterations, at its absolute discretion, without any liability whatsoever.

• Internal Area 157.44 sq m / 1,694.67 sq ft • Balcony Area 32.32 sq m / 347.89 sq ft Total Area 189.76 sq m / 2,042.58 sq ft