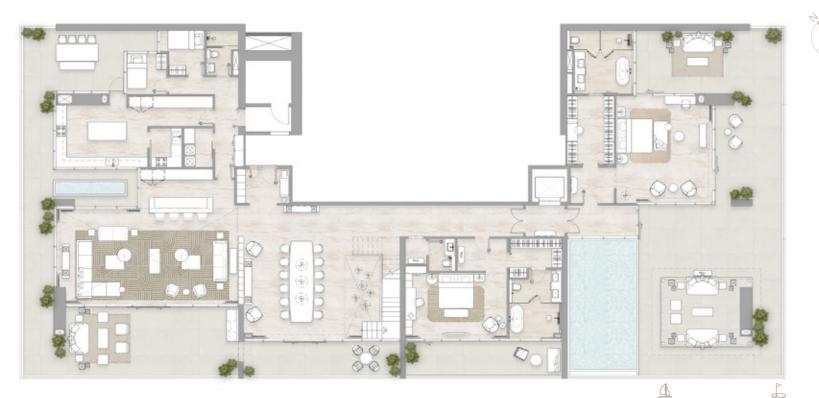

### Kempinski Marina Residences

#### FLOORS: 43

## Lower Floor

## Upper Floor

1. All dimensions are in imperial and metric, and measured to the structural elements and exclude wall finishes and construction tolerances. 2. All materials, dimensions, and drawings are approximate only. 3. Information is subject to change without notice, at developer's absolute discretion. 4. Actual area may vary from the stated area. 5. Balcony sizes my vary between units. 6. Drawings are not to scale. 7. All images used are for illustrative purposes only and do not represent the actual size, features, specifications, fittings, or furnishings. 8. The developer reserves the right to make revisions/alterations, at its absolute discretion, without any liability whatsoever.

Internal Area
Balcony Area
Total Area
614.12 s

385.2 sq m / 4,146.26 sq ft 228.92 sq m / 2,464.07 sq ft 614.12 sq m / 6,610.39 sq ft