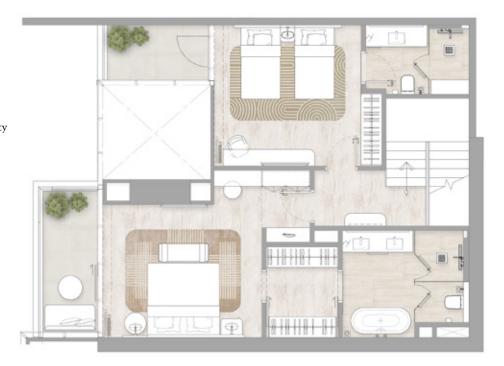

# Type 1

## 1 Bedroom

#### FLOORS: 3 - 8, 11 - 14, 16 - 19, 22 - 25, 28 - 31, 33 - 36, 39 - 42

Dubai Marina

Internal Area

- Balcony Area
- Total Area

Community

Partial Sea

A Dubai Marina

All dimensions are in imperial and metric, and measured to the structural elements and exclude wall finishes and construction tolerances.
 All materials, dimensions, and drawings are approximate only.
 Information is subject to change without notice, at developer's absolute discretion.
 Actual area may vary from the stated area.
 Balcony sizes my vary between units.
 Drawings are not to scale.
 All images used are for illustrative purposes only and do not represent the actual size, features, specifications, fittings, or furnishings.
 The developer reserves the right to make revisions/alterations, at its absolute discretion, without any liability whatsoever.

1. All dimensions are in imperial and metric, and measured to the structural elements and exclude wall finishes and construction tolerances. 2. All materials, dimensions, and drawings are approximate only. 3. Information is subject to change without notice, at developer's absolute discretion. 4. Actual area may vary from the stated area. 5. Balcony sizes my vary between units. 6. Drawings are not to scale. 7. All images used are for illustrative purposes only and do not represent the actual size, features, specifications, fittings, or furnishings. 8. The developer reserves the right to make revisions/alterations, at its absolute discretion, without any liability whatsoever.