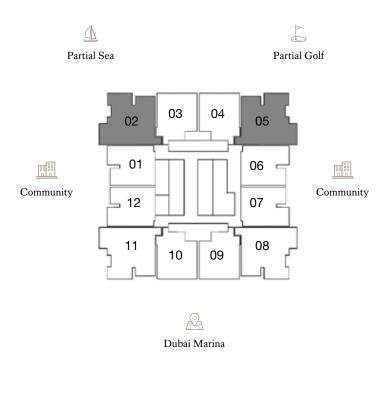

# Type 1A

FLOORS: 3 - 8, 11 - 14, 16 - 19, 22 - 25, 28 - 31, 33 - 36, 39 - 42

89.84 sq m / 967.03 sq ft 15.29 sq m / 164.58 sq ft 105.13 sq m / 1,131.62 sq ft

> Partial Golf 04 05 06 Community 07 = 08

#### FLOORS: 3 - 8, 11 - 14, 16 - 19, 22 - 25, 28 - 31, 33 - 36, 39 - 42

• Internal Area

• Balcony Area

Total Area

92.04 sq m / 990.71 sq ft 16.94 sq m / 182.34 sq ft 108.98 sq m / 1,173.06 sq ft

Dubai Marina