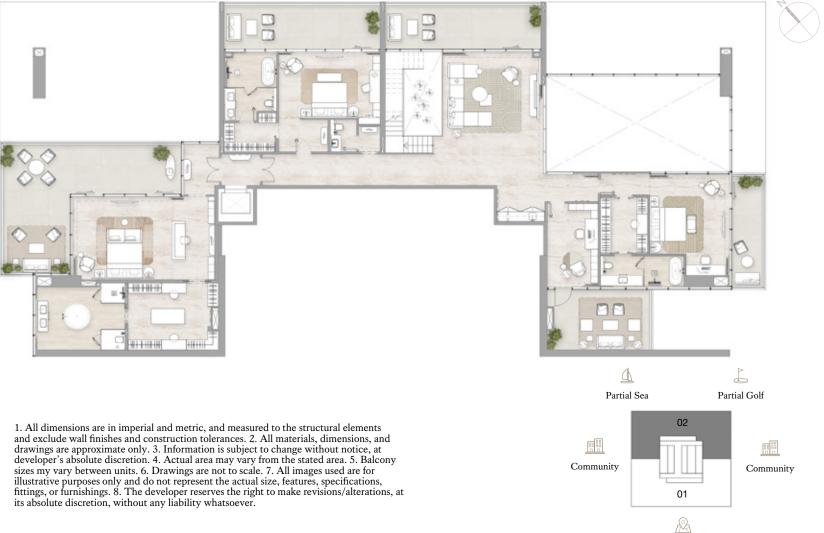

### 2 Bedroom

FLOORS: 3, 4, 6, 7, 11, 12, 14, 16, 17, 19, 22, 23, 25, 28, 29, 31, 33, 34, 36, 39, 40, 42

- Internal Area
- Balcony Area
- Total Area

Community

04

09

Partial Sea

A Dubai Marina

All dimensions are in imperial and metric, and measured to the structural elements and exclude wall finishes and construction tolerances.
 All materials, dimensions, and drawings are approximate only.
 Information is subject to change without notice, at developer's absolute discretion.
 Actual area may vary from the stated area.
 Balcony sizes my vary between units.
 Drawings are not to scale.
 All images used are for illustrative purposes only and do not represent the actual size, features, specifications, fittings, or furnishings.
 The developer reserves the right to make revisions/alterations, at its absolute discretion, without any liability whatsoever.

1. All dimensions are in imperial and metric, and measured to the structural elements and exclude wall finishes and construction tolerances. 2. All materials, dimensions, and drawings are approximate only. 3. Information is subject to change without notice, at developer's absolute discretion. 4. Actual area may vary from the stated area. 5. Balcony sizes my vary between units. 6. Drawings are not to scale. 7. All images used are for illustrative purposes only and do not represent the actual size, features, specifications, fittings, or furnishings. 8. The developer reserves the right to make revisions/alterations, at its absolute discretion, without any liability whatsoever.