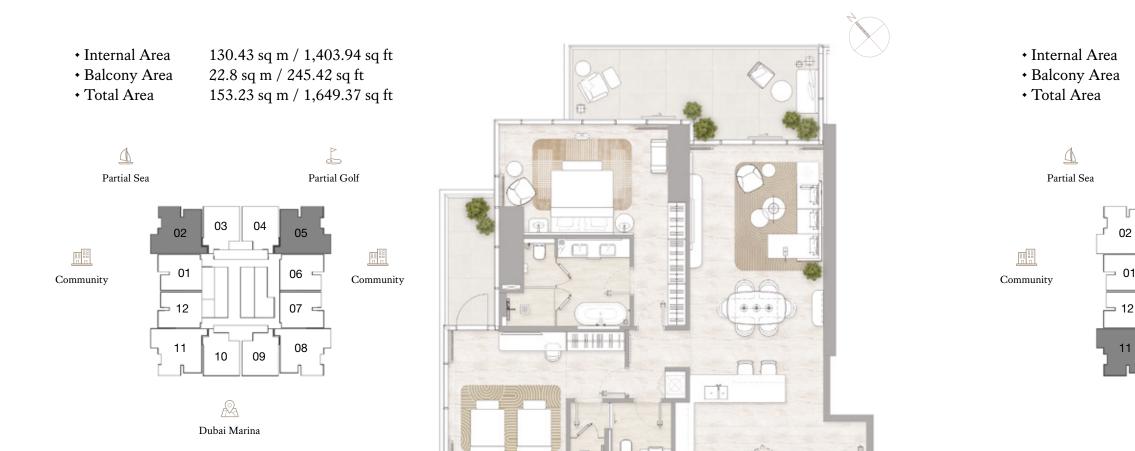

# Type 1

## 1 Bedroom

#### FLOORS: 3 - 8, 11 - 14, 16 - 19, 22 - 25, 28 - 31, 33 - 36, 39 - 42

Dubai Marina

Internal Area

- Balcony Area
- Total Area

Community

Partial Sea

A Dubai Marina

All dimensions are in imperial and metric, and measured to the structural elements and exclude wall finishes and construction tolerances.
 All materials, dimensions, and drawings are approximate only.
 Information is subject to change without notice, at developer's absolute discretion.
 Actual area may vary from the stated area.
 Balcony sizes my vary between units.
 Drawings are not to scale.
 All images used are for illustrative purposes only and do not represent the actual size, features, specifications, fittings, or furnishings.
 The developer reserves the right to make revisions/alterations, at its absolute discretion, without any liability whatsoever.

1. All dimensions are in imperial and metric, and measured to the structural elements and exclude wall finishes and construction tolerances. 2. All materials, dimensions, and drawings are approximate only. 3. Information is subject to change without notice, at developer's absolute discretion. 4. Actual area may vary from the stated area. 5. Balcony sizes my vary between units. 6. Drawings are not to scale. 7. All images used are for illustrative purposes only and do not represent the actual size, features, specifications, fittings, or furnishings. 8. The developer reserves the right to make revisions/alterations, at its absolute discretion, without any liability whatsoever.