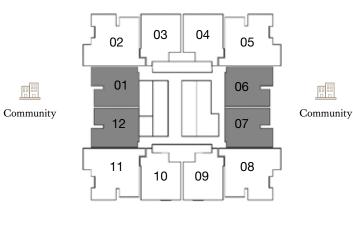

#### 2 Bedroom Duplex | Type 1A Upper Floor Lower Floor FLOORS: 9, 20, 26, 37 4 6 Partial Sea Partial Golf Partial Sea 03 04 02 02 05 ─ 01 **□** 01 06 Community Community Community 12 07 12 5 08 11 11 10 09 A Dubai Marina • Internal Area 155.19 sq m / 1,670.45 sq ft