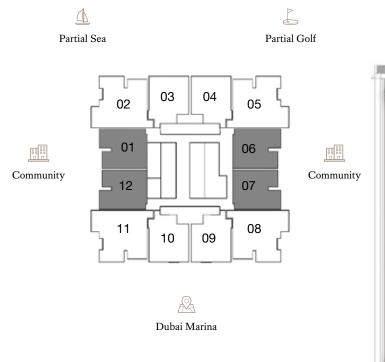

# Type 1A

FLOORS: 3 - 8, 11 - 14, 16 - 19, 22 - 25, 28 - 31, 33 - 36, 39 - 42

89.84 sq m / 967.03 sq ft 15.29 sq m / 164.58 sq ft 105.13 sq m / 1,131.62 sq ft

> Partial Golf 04 05 06 Community 07 = 08

### 2 Bedroom

FLOORS: 3, 4, 6, 7, 11, 12, 14, 16, 17, 19, 22, 23, 25, 28, 29, 31, 33, 34, 36, 39, 40, 42

- Internal Area
- Balcony Area
- Total Area

Community

04

09

Partial Sea

A Dubai Marina

# Type 2

FLOORS: 3, 4, 6, 7, 11, 12, 14, 16, 17, 19, 22, 23, 25, 28, 29, 31, 33, 34, 36, 39, 40, 42

131.11 sq m / 1,411.26 sq ft 37.71 sq m / 405.91 sq ft 168.82 sq m / 1,817.18 sq ft

L Partial Golf 04 05 06 Community 07 08 09 Dubai Marina