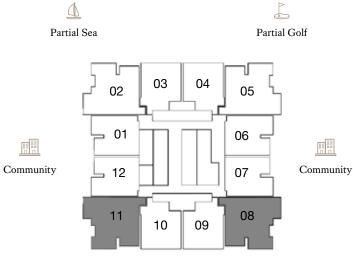

### 2 Bedroom

FLOORS: 3, 4, 6, 7, 11, 12, 14, 16, 17, 19, 22, 23, 25, 28, 29, 31, 33, 34, 36, 39, 40, 42

- Internal Area
- Balcony Area
- Total Area

Community

04

09

Partial Sea

A Dubai Marina