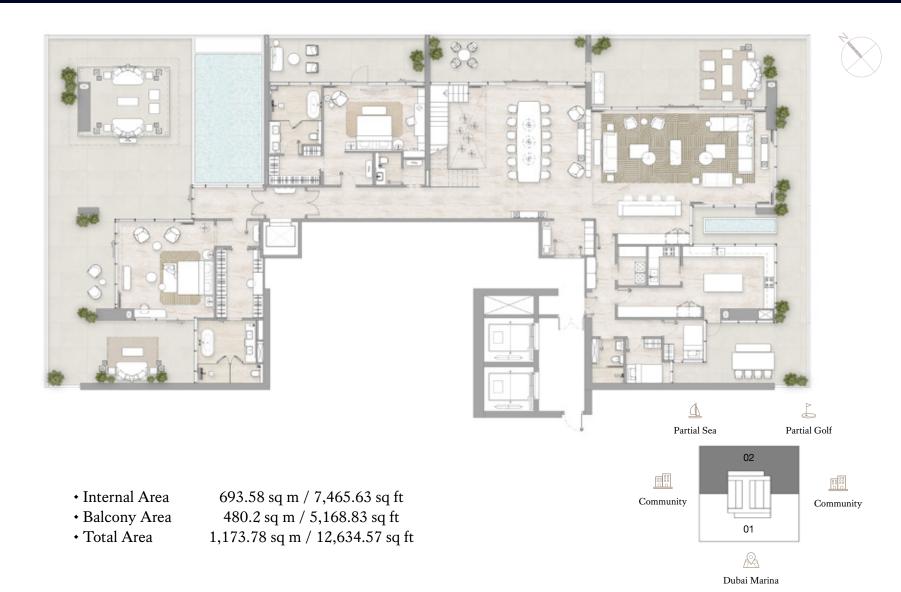

### Kempinski Marina Residences

#### FLOORS: 45, 47

Upper Floor

### Internal Area • Balcony Area

Total Area

693.58 sq m / 7,465.63 sq ft 480.2 sq m / 5,168.83 sq ft 1,173.78 sq m / 12,634.57 sq ft

Lower Floor

### Kempinski Marina Residences

DUBAI

A Dubai Marina