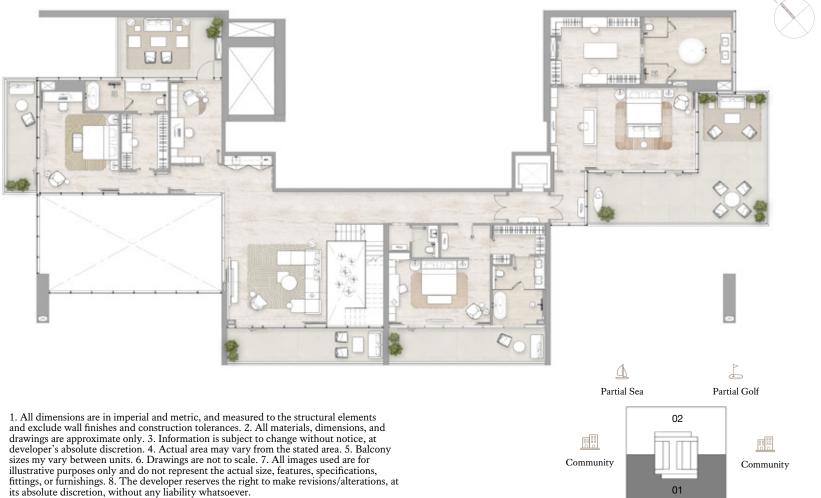

### Kempinski Marina Residences

## Lower Floor

## Upper Floor

01

04

#### FLOORS: 43

1. All dimensions are in imperial and metric, and measured to the structural elements and exclude wall finishes and construction tolerances. 2. All materials, dimensions, and drawings are approximate only. 3. Information is subject to change without notice, at developer's absolute discretion. 4. Actual area may vary from the stated area. 5. Balcony sizes my vary between units. 6. Drawings are not to scale. 7. All images used are for illustrative purposes only and do not represent the actual size, features, specifications, fittings, or furnishings. 8. The developer reserves the right to make revisions/alterations, at its absolute discretion, without any liability whatsoever.

A

Dubai Marina

02

03