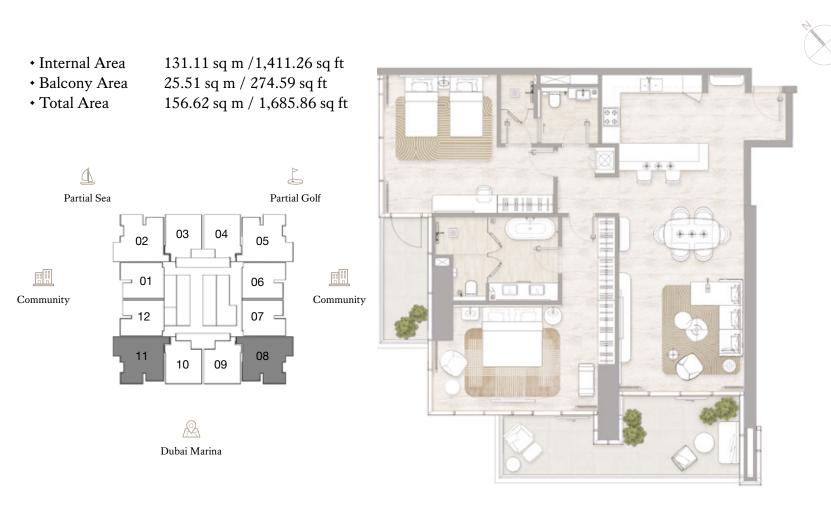

# Type 2

FLOORS: 3, 4, 6, 7, 11, 12, 14, 16, 17, 19, 22, 23, 25, 28, 29, 31, 33, 34, 36, 39, 40, 42

131.11 sq m / 1,411.26 sq ft 37.71 sq m / 405.91 sq ft 168.82 sq m / 1,817.18 sq ft

L Partial Golf 04 05 06 Community 07 08 09 Dubai Marina