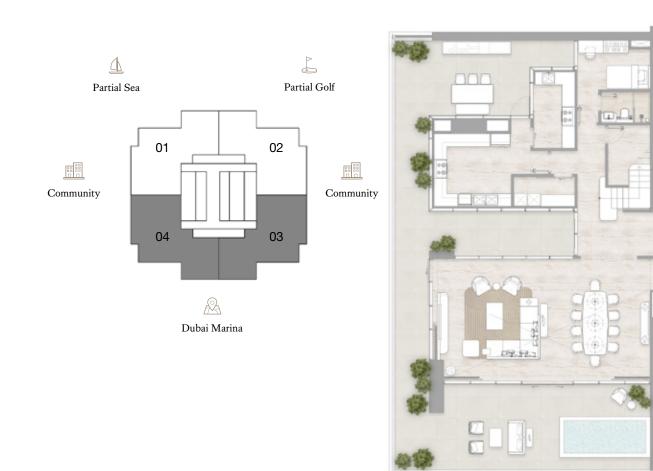

#### FLOORS: 3 - 8, 11 - 14, 16 - 19, 22 - 25, 28 - 31, 33 - 36, 39 - 42

Dubai Marina

Internal Area

- Balcony Area
- Total Area

Community

Partial Sea

A Dubai Marina

All dimensions are in imperial and metric, and measured to the structural elements and exclude wall finishes and construction tolerances.
 All materials, dimensions, and drawings are approximate only.
 Information is subject to change without notice, at developer's absolute discretion.
 Actual area may vary from the stated area.
 Balcony sizes my vary between units.
 Drawings are not to scale.
 All images used are for illustrative purposes only and do not represent the actual size, features, specifications, fittings, or furnishings.
 The developer reserves the right to make revisions/alterations, at its absolute discretion, without any liability whatsoever.

1. All dimensions are in imperial and metric, and measured to the structural elements and exclude wall finishes and construction tolerances. 2. All materials, dimensions, and drawings are approximate only. 3. Information is subject to change without notice, at developer's absolute discretion. 4. Actual area may vary from the stated area. 5. Balcony sizes my vary between units. 6. Drawings are not to scale. 7. All images used are for illustrative purposes only and do not represent the actual size, features, specifications, fittings, or furnishings. 8. The developer reserves the right to make revisions/alterations, at its absolute discretion, without any liability whatsoever.