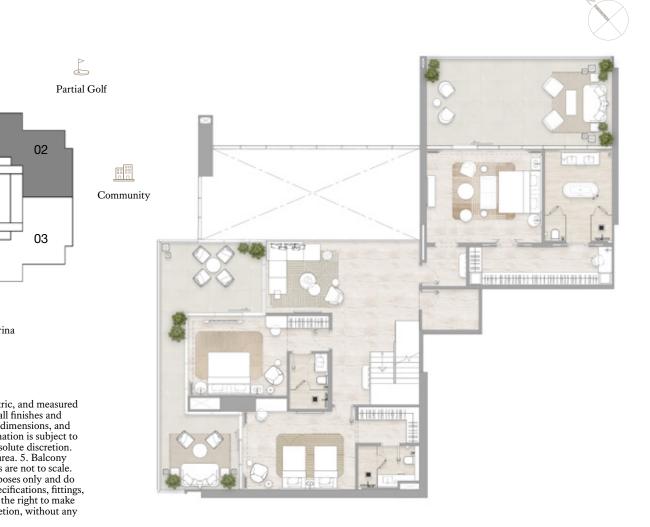

# Type 2

FLOORS: 3, 4, 6, 7, 11, 12, 14, 16, 17, 19, 22, 23, 25, 28, 29, 31, 33, 34, 36, 39, 40, 42

131.11 sq m / 1,411.26 sq ft 37.71 sq m / 405.91 sq ft 168.82 sq m / 1,817.18 sq ft

L Partial Golf 04 05 06 Community 07 08 09 Dubai Marina