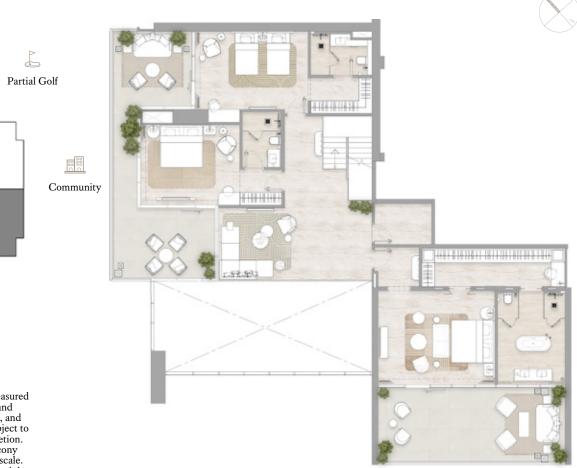

# Type 1A

FLOORS: 3 - 8, 11 - 14, 16 - 19, 22 - 25, 28 - 31, 33 - 36, 39 - 42

89.84 sq m / 967.03 sq ft 15.29 sq m / 164.58 sq ft 105.13 sq m / 1,131.62 sq ft

> Partial Golf 04 05 06 Community 07 = 08