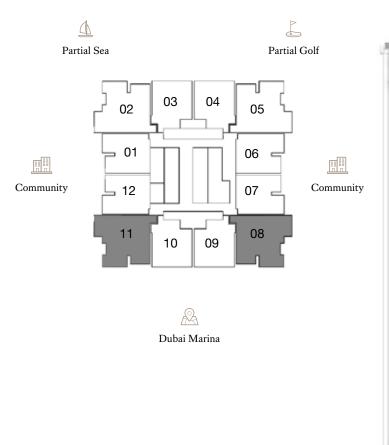

### 2 Bedroom

FLOORS: 3, 4, 6, 7, 11, 12, 14, 16, 17, 19, 22, 23, 25, 28, 29, 31, 33, 34, 36, 39, 40, 42

- Internal Area
- Balcony Area
- Total Area

Community

04

09

Partial Sea

A Dubai Marina

All dimensions are in imperial and metric, and measured to the structural elements and exclude wall finishes and construction tolerances.
 All materials, dimensions, and drawings are approximate only.
 Information is subject to change without notice, at developer's absolute discretion.
 Actual area may vary from the stated area.
 Balcony sizes my vary between units.
 Drawings are not to scale.
 All images used are for illustrative purposes only and do not represent the actual size, features, specifications, fittings, or furnishings.
 The developer reserves the right to make revisions/alterations, at its absolute discretion, without any liability whatsoever.

1. All dimensions are in imperial and metric, and measured to the structural elements and exclude wall finishes and construction tolerances. 2. All materials, dimensions, and drawings are approximate only. 3. Information is subject to change without notice, at developer's absolute discretion. 4. Actual area may vary from the stated area. 5. Balcony sizes my vary between units. 6. Drawings are not to scale. 7. All images used are for illustrative purposes only and do not represent the actual size, features, specifications, fittings, or furnishings. 8. The developer reserves the right to make revisions/alterations, at its absolute discretion, without any liability whatsoever.