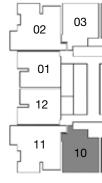

#### FLOORS: 5, 8, 13, 18, 24, 30, 35, 41

2 Bedroom

Type 1A

03

10

A

1. All dimensions are in imperial and metric, and measured to the structural elements and exclude wall finishes and construction tolerances. 2. All materials, dimensions, and drawings are approximate only. 3. Information is subject to change without notice, at developer's absolute discretion. 4. Actual area may vary from the stated area. 5. Balcony sizes my vary between units. 6. Drawings are not to scale. 7. All images used are for illustrative purposes only and do not represent the actual size, features, specifications, fittings, or furnishings. 8. The developer reserves the right to make revisions/alterations, at its absolute discretion, without any liability whatsoever.