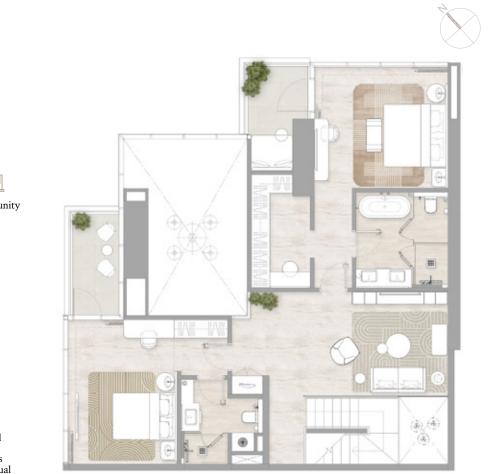

# Type 1A

FLOORS: 3 - 8, 11 - 14, 16 - 19, 22 - 25, 28 - 31, 33 - 36, 39 - 42

89.84 sq m / 967.03 sq ft 15.29 sq m / 164.58 sq ft 105.13 sq m / 1,131.62 sq ft

> Partial Golf 04 05 06 Community 07 = 08

#### FLOORS: 3 - 8, 11 - 14, 16 - 19, 22 - 25, 28 - 31, 33 - 36, 39 - 42

• Internal Area

• Balcony Area

Total Area

92.04 sq m / 990.71 sq ft 16.94 sq m / 182.34 sq ft 108.98 sq m / 1,173.06 sq ft

Dubai Marina